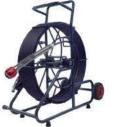

SEWER NOZZLES BY STONEAGE

Order the Industry's strongest pulling sewer nozzle.

WWW.SEWERNOZZLES.COM

Twelve wheel options—plus camera lift, carriage and lamp accessories, this system not only lets you perform side-scanning and larger. Built on an expandable digital architecture, this system for an expandable digital architecture, the system is a single ROWER X\* crawler transforms in seconds to inspect any line six.

The system is a single ROWER X\* crawler transforms in seconds to inspect any line six.

The system is a single ROWER X\* crawler transforms in seconds to inspect any line six.

The system is a single ROWER X\* crawler transforms in seconds to inspect any line six.

The system is a single ROWER X\* crawler transforms in seconds to inspect any line six.

The system is a single ROWER X\* crawler transforms in seconds to inspect any line six.

The system is a six of Twelve wheel options—plus camera lift, carriage and lamp accessories—mean a single ROWER X<sup>M</sup> crawler transforms in seconds to inspect any line six to a single ROWER X<sup>M</sup> crawler transforms in seconds to inspect any line six to a single ROWER X<sup>M</sup> crawler transforms in seconds to inspect any line six to a single ROWER X<sup>M</sup> crawler transforms in seconds to inspect any line six to a single ROWER X<sup>M</sup> crawler transforms in seconds to inspect any line six to a single ROWER X<sup>M</sup> crawler transforms in seconds to inspect any line six to a single ROWER X<sup>M</sup> crawler transforms in seconds to inspect any line six to a single ROWER X<sup>M</sup> crawler transforms in seconds to inspect any line six to a single ROWER X<sup>M</sup> crawler transforms in seconds to inspect any line six to a single ROWER X<sup>M</sup> crawler transforms in seconds to inspect any line six to a single ROWER X<sup>M</sup> crawler transforms in seconds to inspect any line six to a single ROWER X<sup>M</sup> crawler transforms in seconds to inspect any line six to a single ROWER X<sup>M</sup> crawler transforms in seconds to inspect any line six to a single ROWER X<sup>M</sup> crawler transforms in seconds to inspect any line six to a single ROWER X<sup>M</sup> crawler transforms in seconds to inspect any line six to a single ROWER X<sup>M</sup> crawler transforms in seconds to inspect any line six to a single ROWER X<sup>M</sup> crawler transforms in seconds to inspect any line six to a single ROWER X<sup>M</sup> crawler transforms in seconds to inspect any line six to a Inches alameter and larger. Built on an expandable digital architecture, this system n expandable digital architecture, the expandable digital architecture, the expandable digital architecture is a system of the expandable digital architecture.