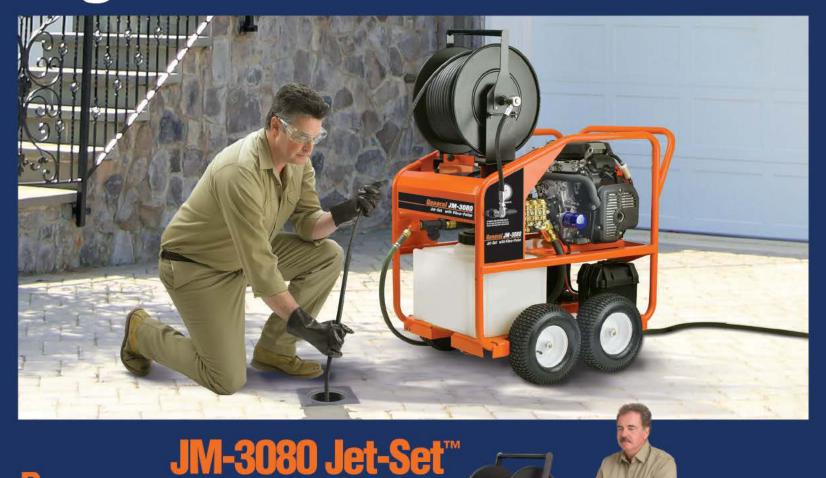

# Big Jet Power-No Trailer!

need it – even in hard to reach places. The powerful JM-3080 blasts grease, sediment and ice from 4" to 8" lines up to 300 ft. long. Tip the trim, precisely balanced jet onto the rear wheels and one person can easily maneuver it into position. Try that with a trailer jet! With a removable 300 ft. capacity hose reel, 20 hp (614 cc) Honda engine and 3000 psi/8 gpm pump, the JM-3080 is like a trailer jet – without the trailer!

Removable 300 ft. — capacity hose reel is mounted on a heavy-duty frame.

12 gallon buffer tank protects the pump when there isn't enough water flow. 20 HP (614 cc) Honda engine drives 3000 psi/ 8 gpm pump through 2 to 1 gear reducer.

Vibra-pulse on-demand helps propel the hose down longer runs and tighter bends.

Precisely balanced jet makes it easy to maneuver the machine into position.

For more information, contact the Drain Brains® at 800-245-6200 or 412-771-6300 or visit www.drainbrain.com/jets.