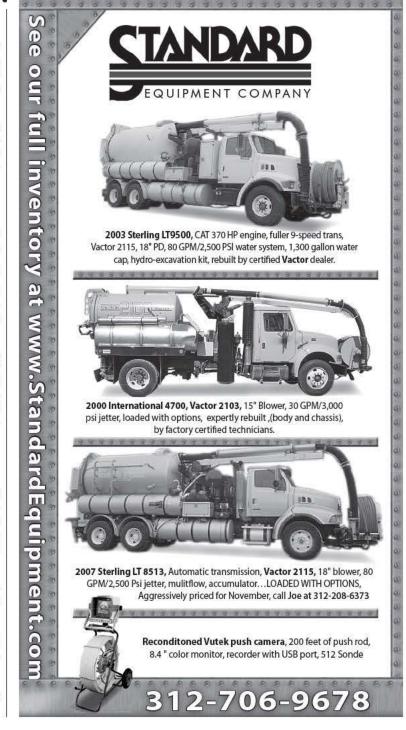

Repairs: 48 hour turn-around time. General Wire, Ratech, RIDGID, Electric Eel Mfg, Gator Cams, Insight Vision, Vision Intruders. Quality service on all brands. Rental equipment available. For more info call Jack at 973-(CMPBM) 478-0893. Lodi, New Jersey.

### **TOOLS**

T&T Tools: Probes, hooks. Probes feature steel shafts with threaded and hardened tips. The insulated Mighty Probe™ tested to 50,000 volts. Top Poppers™ open manhole covers easily. Free catalog. www.TandT tools.com. Phone 800-521-6893. (CPBM)

RIDGID model #300 with stand. RIDGID tristand vises, RP 330 ProPress kit. The Cable Center: 800-257-7209.

Ritchie Yellow Jacket Recovery System & BULLET 7 cfm pump. The Cable Center: 800-257-7209 (CBM)

Bosch Brute hammer drill with cart irons. The (CBM) Cable Center: 800-257-7209.







### TRUCKS (DUMP, MISC.)

2002 Ford F350: Super Duty XL, 99k miles, utility body with pipe rack, no rust, good condition. \$9,500. 2002 CAT, LR18B rake, have new shaft. \$3,000/OBO. 203-838-7000.(C11)

### TV INSPECTION

2005 Cyclops Mainline Inspection System installed in a low mileage 1999 Ford 1 ton extended diesel with hi-top. P&T color camera, HD transporter, 850' cable, DVD, keyboard data entry, auxiliary wheel kit, traction wheel kit and manhole hardware. 90 day factory warranty on TV system. Ready to go to work. \$39,500. Call Bill at 830-249-9756.

New Cyclops Electronics Valu-Pac IV Standard: P&T color camera, heavy duty transporter, all-in-one controller for camera, lights, reel and transporter, 15" LCD monitor, DVD rec/ player, keyboard data system with on-screen footage,