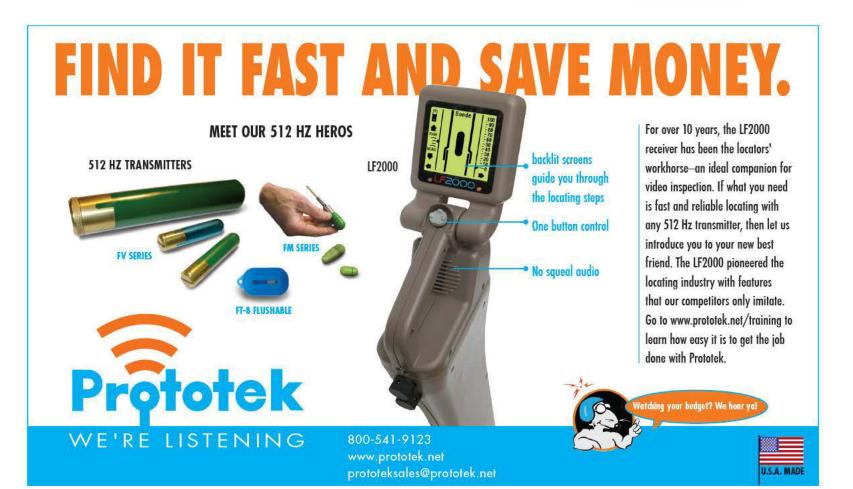

November

**Compact 3-D head sets new** standard for productivity

NLB's new Torrent™ 50 3-D tank cleaning head combines our powerful rotating water jets with seals that last hundreds of hours between changes.

The compact, stainless steel Torrent 50 fits through a 6-inch hole and can operate at flows up to 50 gpm and pressures to 20,000 psi. Nozzle arms are available to suit your application.

To see how the Torrent 50 (or our other hard-working Torrent heads) can boost your productivity, call 877-NLB-7988 today.





NLB3760-50

NLB. The Leader in Water Jet Productivity.

**NLB Corp.** 

29830 Beck Road, Wixom, MI 48393 • www.nlbcorp.com MI: (248) 624-5555, IN: (219) 662-6800, NJ: (856) 423-2211, LA: (225) 622-1666, TX: (281) 471-7761, CA: (562) 490-3277, e-mail: nlbmktg@nlbusa.com



Conquer.



Become the conqueror of cross-bore locating. Get down the line inspecting 30, 40 ... 50 plus laterals a day experiencing unparalleled productivity with the Aries LETS (Lateral Evaluation Television System).

Engineered to inspect a mainline up to 48-inch diameter and a lateral of more than 150-feet, the Aries LETS has features robust enough to enable you to easily conquer the opportunities in front of you. Add the self-cleaning PE3600 Pan/Tilt camera and you have the most complete system available today for navigating and inspecting the toughest lateral line conditions.

Begin your conquest. Unleash the relentless Aries LETS to discover dangerous cross-bore locations. For more information, contact your Aries dealer or sales representative today.





# FEBRUARY 25-28, 2013

I