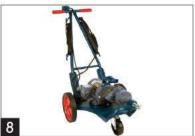

# Big Jet Power-No Trailer!

need it – even in hard to reach places. The powerful JM-3080 blasts grease, sediment and ice from 4" to 8" lines up to 300 ft. long. Tip the trim, precisely balanced jet onto the rear wheels and one person can easily maneuver it into position. Try that with a trailer jet! With a removable 300 ft. capacity hose reel, 20 hp (614 cc) Honda engine and 3000 psi/8 gpm pump, the JM-3080 is like a trailer jet – without the trailer!

Removable 300 ft. — capacity hose reel is mounted on a heavy-duty frame.

12 gallon buffer tank protects the pump when there isn't enough water flow. 20 HP (614 cc) Honda engine drives 3000 psi/ 8 gpm pump through 2 to 1 gear reducer.

Vibra-pulse on-demand helps propel the hose down longer runs and tighter bends.

Precisely balanced jet makes it easy to maneuver the machine into position.

For more information, contact the Drain Brains® at 800-245-6200 or 412-771-6300 or visit www.drainbrain.com/jets.