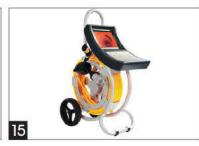

SEWER NOZZLES BY STONEAGE

Order the Industry's strongest pulling sewer nozzle.

WWW.SEWERNOZZLES.COM

Twelve wheel options—plus camera lift, carriage and lamp accessories, this system not only lets you perform side-scanning and larger. Built on an expandable digital architecture, this system for an expandable digital architecture, the system is a single ROWER X\* crawler transforms in seconds to inspect any line six.

The system is a single ROWER X\* crawler transforms in seconds to inspect any line six.

The system is a single ROWER X\* crawler transforms in seconds to inspect any line six.

The system is a single ROWER X\* crawler transforms in seconds to inspect any line six.

The system is a single ROWER X\* crawler transforms in seconds to inspect any line six.

The system is a single ROWER X\* crawler transforms in seconds to inspect any line six.

The system is a six of Twelve wheel options—plus camera lift, carriage and lamp accessories—mean a single ROWER X<sup>M</sup> crawler transforms in seconds to inspect any line six to a single ROWER X<sup>M</sup> crawler transforms in seconds to inspect any line six to a single ROWER X<sup>M</sup> crawler transforms in seconds to inspect any line six to a single ROWER X<sup>M</sup> crawler transforms in seconds to inspect any line six to a single ROWER X<sup>M</sup> crawler transforms in seconds to inspect any line six to a single ROWER X<sup>M</sup> crawler transforms in seconds to inspect any line six to a single ROWER X<sup>M</sup> crawler transforms in seconds to inspect any line six to a single ROWER X<sup>M</sup> crawler transforms in seconds to inspect any line six to a single ROWER X<sup>M</sup> crawler transforms in seconds to inspect any line six to a single ROWER X<sup>M</sup> crawler transforms in seconds to inspect any line six to a single ROWER X<sup>M</sup> crawler transforms in seconds to inspect any line six to a single ROWER X<sup>M</sup> crawler transforms in seconds to inspect any line six to a single ROWER X<sup>M</sup> crawler transforms in seconds to inspect any line six to a single ROWER X<sup>M</sup> crawler transforms in seconds to inspect any line six to a single ROWER X<sup>M</sup> crawler transforms in seconds to inspect any line six to a single ROWER X<sup>M</sup> crawler transforms in seconds to inspect any line six to a single ROWER X<sup>M</sup> crawler transforms in seconds to inspect any line six to a single ROWER X<sup>M</sup> crawler transforms in seconds to inspect any line six to a Inches alameter and larger. Built on an expandable digital architecture, this system n expandable digital architecture, the expandable digital architecture, the expandable digital architecture is a system of the expandable digital architecture.