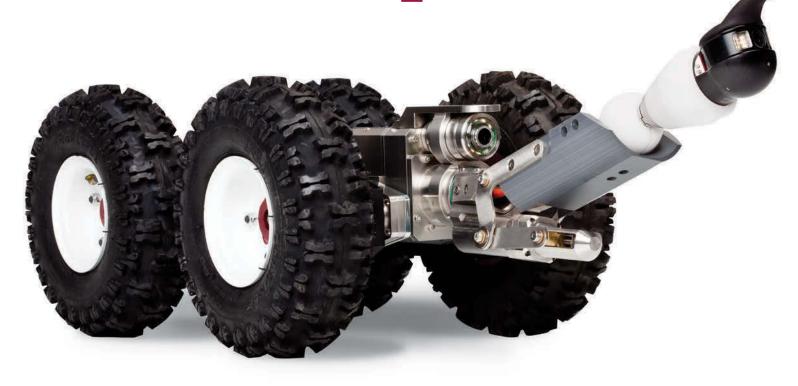

SEWER NOZZLES BY STONEAGE

Order the Industry's strongest pulling sewer nozzle.

WWW.SEWERNOZZLES.COM

Twelve wheel options—plus camera lift, carriage and lamp accessories, this system not only lets you perform side-scanning and larger. Built on an expandable digital architecture, this system for an expandable digital architecture, the system is a single ROWER X\* crawler transforms in seconds to inspect any line six.

The system is a single ROWER X\* crawler transforms in seconds to inspect any line six.

The system is a single ROWER X\* crawler transforms in seconds to inspect any line six.

The system is a single ROWER X\* crawler transforms in seconds to inspect any line six.

The system is a single ROWER X\* crawler transforms in seconds to inspect any line six.

The system is a single ROWER X\* crawler transforms in seconds to inspect any line six.

The system is a six of Twelve wheel options—plus camera lift, carriage and lamp accessories—mean a single ROWER X<sup>M</sup> crawler transforms in seconds to inspect any line six to a single ROWER X<sup>M</sup> crawler transforms in seconds to inspect any line six to a single ROWER X<sup>M</sup> crawler transforms in seconds to inspect any line six to a single ROWER X<sup>M</sup> crawler transforms in seconds to inspect any line six to a single ROWER X<sup>M</sup> crawler transforms in seconds to inspect any line six to a single ROWER X<sup>M</sup> crawler transforms in seconds to inspect any line six to a single ROWER X<sup>M</sup> crawler transforms in seconds to inspect any line six to a single ROWER X<sup>M</sup> crawler transforms in seconds to inspect any line six to a single ROWER X<sup>M</sup> crawler transforms in seconds to inspect any line six to a single ROWER X<sup>M</sup> crawler transforms in seconds to inspect any line six to a single ROWER X<sup>M</sup> crawler transforms in seconds to inspect any line six to a single ROWER X<sup>M</sup> crawler transforms in seconds to inspect any line six to a single ROWER X<sup>M</sup> crawler transforms in seconds to inspect any line six to a single ROWER X<sup>M</sup> crawler transforms in seconds to inspect any line six to a single ROWER X<sup>M</sup> crawler transforms in seconds to inspect any line six to a single ROWER X<sup>M</sup> crawler transforms in seconds to inspect any line six to a single ROWER X<sup>M</sup> crawler transforms in seconds to inspect any line six to a single ROWER X<sup>M</sup> crawler transforms in seconds to inspect any line six to a Inches alameter and larger. Built on an expandable digital architecture, this system n expandable digital architecture, the expandable digital architecture, the expandable digital architecture is a system of the expandable digital architecture.

One Workflow in the Palm of Your Hand. ROWER X's versatile pendant lets you do everything, from maneuvering to recording and measuring observations, and generating reports digital video and impages. Janaina and measuring observations, and reports digital video and impages. ROWER X's versatile pendant lets you do everything, from maneuvering to recording reports.

digital video and images, logging and measuring observations, and generating automatic and majorite remains remains and majorite remains remains and majorite remains and majorite remains remains remains and majorite remains remains remains and majorite remains and majorite remains remains and majorite remains and majorite remains remains remains and majorite remains and majorite remains remains and majorite remains and majorite remains remains remains and majorite remains remains and majorite remains remains remains and majorite remains digital video and images, logging and measuring observations, and generating reports.

Network connectivity allows remote diagnostics and maintenance, as well as automatic network connectivity allows remote diagnostics and measure defect size. Included the image of the latest undate adds tools to measure defect size. Network connectivity allows remote diagnostics and maintenance, as well as automatic firmware updates. (The latest update adds tools to measure defect size, flow capacity, and lateral angle plus macro for one hutton crawler return.) link

lateral angle, plus macro for one-button crawler return.)

Get the **Full Story** 

Send your mailing address to rvx@envirosight.com

maneuver

See ROVVER X in action. Scan or visit us at:

www.youtube.com/user/rovverx