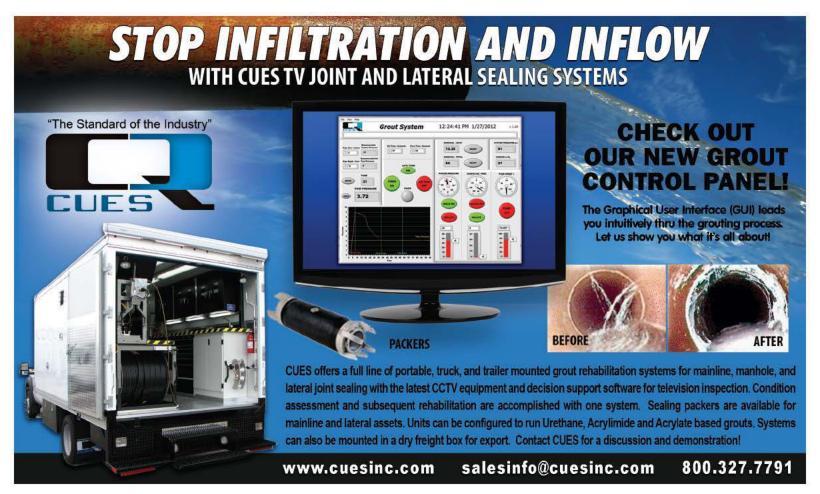

t 20 percent of all energy used in commercial buildings is for lighting, according to the federal Energy Information Administration. In those buildings, big fluorescent lights are still king, and we know they're not the most efficient. Compact fluorescents and the newer LED lights produce more light per watt of input.

There is more to lighting than just bulbs.

Motion-sensing switches can turn lights on only when someone is in a space.

Clustering activities – putting your grinder next to the workbench instead of by itself in a corner, for example - means you can concentrate bright lighting

Think daylight. Skylights, light pipes, and light-colored walls and ceilings will maximize your use of all the free light provided by the sun. Consider electric bulbs to be a supplement to sunshine.



### **NEED PROFESSIONAL HELP?**

You may be wondering whether you need to hire an architect for this planning. Brown says not necessarily.

An architect will add 6 to 8 percent to the cost of your project on average, but for a smaller project, Brown says you're better off spending the money on an energy audit. That will tell you where your existing building is leaking heat. A check of your local phone listings or an Internet search will reveal companies that perform audits. It is true they usually sell other services such as insulation, Brown says, but they also have good tools for examining the efficiency of your building.

He often requires a blower door test as the final exam for a building he has designed. The test consists of a big fan, which lowers the air pressure inside a buildin