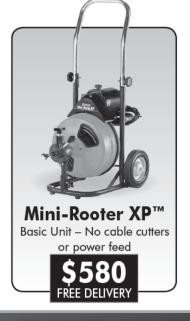

lighting, and safety switches are conveniently located in one station and operated with fingertip controls. Optional pendant and wireless controls are available. Water tanks are available in 1,000- to 1,500-gallon capacities in polyethylene,

(continued)

# **THE CABLE CENTER •** 1-800-257-7209



24 HOUR TURNAROUND - MIDWEST'S LARGEST FACTORY AUTHORIZED REPAIR CENTER FOR GEN-EYE, GATORCAM & SEESNAKE





- Used Camera Kits Starting As Low As \$500
- G-I Reels
- G-I Monitor/VCR Combo Packages
- G-II Reels
- G-II Monitor/VCR Combo Packages
- G-II Locators

- G-III Monitor/VCR Combo Packages
- DVD Upgrades Available For Additional Charge
- J- 3055 Jetter Demo Models
- J- 3080 Jetter Demo Models
- J- 2000 (One Available, NEW In Box)

EVERYTHING MUSTE No Reasonable Offer Will Be Refused





















aluminum or stainless steel. The unit comes open deck with rear enclosure, fully enclosed and heated. 888/298-8668; www.dynavacequipment.com.

### CAMERA INSPECTION SYSTEMS

EasyCAM camera inspection systems include pushrod lengths of 150 or 200 feet. Each model is equipped with a color camera, 512 Hz transmitter and 8-inch daylight readable monitor. A modular design includes separate components that are each manufactured to simply and securely plug into the adjoining component. The camera head, transmitter, pushrod, electronics, monitor and aircraft aluminum frame can be easily repaired by the owner. Safe 12-volt operation offers efficient portability and operation for up to six hours between charges. The systems will also operate using a standard 110-volt house outlet or