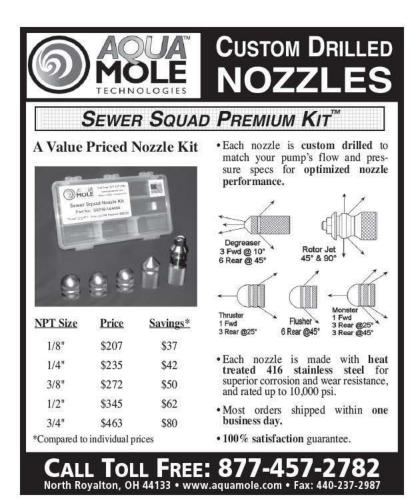

hnicians minimize fatigue and muscle strains stemming from pulling and tugging on the cable. Moreover, the blades can do a better, more uniform job of cleaning when retrieved at a steady pace, he says.

One of the DM30's strongest assets is durability. Stemmle says that many times, the drain cleaners run for three or four hours straight. As an

### money machines

OWNER: Stemmle Plumbing Repair Inc., Richmond, Va.

**MACHINE:** Duracable DM30 cable drain cleaning machine

**Duracable Manufacturing Company** 800/247-4081

www.duracable.com

**FUNCTION:** Cleaning residential and commercial lateral lines

**FEATURES:** 1/2 hp, 200 rpm motor; 21-inch, open-spoke

detachable reel; 110 feet of 11/16-inch cable; power feed and return

COST: About \$2,500

**WEBSITE:** www.stemmleplumbing.com







example, he cites a 300-foot-long stretch of drain pipe at a local hospital that frequently clogs with debris, grease and soap scum that turns into sludge and gets trapped in pipes with "bellies" that don't drain well.

"They're good-size machines - very powerful - and they require very little maintenance. We clean them and grease them, and aside from that, they're mostly maintenance free. We have some that are 10 years old and still run great."

### John Stemmle

"The clean-out is by an entranceway to the outpatient surgery area," Stemmle says. "We have to work at night, cabling the line out to 300 feet, then using a sewer jetter that goes in through a manhole to push the debris out to the mainline in the street. Our DM30 runs for hours on that job, but we've never had a problem worki