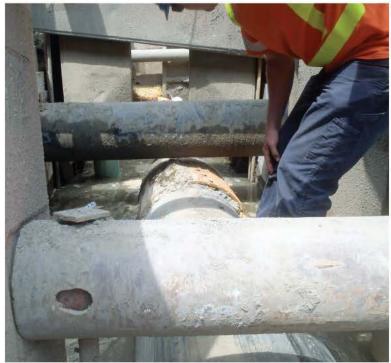

#### **Tough Job: Tight Quarters**

A pneumatically assisted bursting head helps an Ontario contractor upsize a concrete sewer without disrupting traffic. By Scottie Dayton