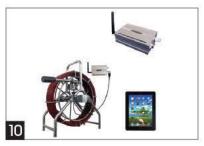

SEWER NOZZLES BY STONEAGE

Order the Industry's strongest pulling sewer nozzle.

WWW.SEWERNOZZLES.COM

Twelve wheel options—plus camera lift, carriage and lamp accessories, this system not only lets you perform side-scanning and larger. Built on an expandable digital architecture, this system for an expandable digital architecture, the system is a single ROWER X\* crawler transforms in seconds to inspect any line six.

The system is a single ROWER X\* crawler transforms in seconds to inspect any line six.

The system is a single ROWER X\* crawler transforms in seconds to inspect any line six.

The system is a single ROWER X\* crawler transforms in seconds to inspect any line six.

The system is a single ROWER X\* crawler transforms in seconds to inspect any line six.

The system is a single ROWER X\* crawler transforms in seconds to inspect any line six.

The system is a six of Twelve wheel options—plus camera lift, carriage and lamp accessories—mean a single ROWER X<sup>M</sup> crawler transforms in seconds to inspect any line six to a single ROWER X<sup>M</sup> crawler transforms in seconds to inspect any line six to a single ROWER X<sup>M</sup> crawler transforms in seconds to inspect any line six to a single ROWER X<sup>M</sup> crawler transforms in seconds to inspect any line six to a single ROWER X<sup>M</sup> crawler transforms in seconds to inspect any line six to a single ROWER X<sup>M</sup> crawler transforms in seconds to inspect any line six to a single ROWER X<sup>M</sup> crawler transforms in seconds to inspect any line six to a single ROWER X<sup>M</sup> crawler transforms in seconds to inspect any line six to a single ROWER X<sup>M</sup> crawler transforms in seconds to inspect any line six to a single ROWER X<sup>M</sup> crawler transforms in seconds to inspect any line six to a single ROWER X<sup>M</sup> crawler transforms in seconds to inspect any line six to a single ROWER X<sup>M</sup> crawler transforms in seconds to inspect any line six to a single ROWER X<sup>M</sup> crawler transforms in seconds to inspect any line six to a single ROWER X<sup>M</sup> crawler transforms in seconds to inspect any line six to a single ROWER X<sup>M</sup> crawler transforms in seconds to inspect any line six to a single ROWER X<sup>M</sup> crawler transforms in seconds to inspect any line six to a single ROWER X<sup>M</sup> crawler transforms in seconds to inspect any line six to a single ROWER X<sup>M</sup> crawler transforms in seconds to inspect any line six to a Inches alameter and larger. Built on an expandable digital architecture, this system n expandable digital architecture, the expandable digital architecture, the expandable digital architecture is a system of the expandable digital architecture.

One Workflow in the Palm of Your Hand. ROWER X's versatile pendant lets you do everything, from maneuvering to recording and measuring observations, and generating reports digital video and impages. Janaina and measuring observations, and reports digital video and impages. ROWER X's versatile pendant lets you do everything, from maneuvering to recording reports.

digital video and images, logging and measuring observations, and generating automatic and majorite remains remains and majorite remains remains and majorite remains and majorite remains remains remains and majorite remains remains remains and majorite remains and majorite remains remains and majorite remains and majorite remains remains remains and majorite remains and majorite remains remains and majorite remains and majorite remains remains remains and majorite remains remains and majorite remains remains remains and majorite remains digital video and images, logging and measuring observations, and generating reports.

Network connectivity allows remote diagnostics and maintenance, as well as automatic network connectivity allows remote diagnostics and measure defect size. Included the image of the latest undate adds tools to measure defect size. Network connectivity allows remote diagnostics and maintenance, as well as automatic firmware updates. (The latest update adds tools to measure defect size, flow capacity, and lateral angle plus macro for one hutton crawler return.) link

lateral angle, plus macro for one-button crawler return.)

Get the **Full Story** 

Send your mailing address to rvx@envirosight.com

maneuver

See ROVVER X in action. Scan or visit us at:

www.youtube.com/user/rovverx