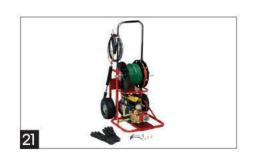

# Big Jet Power-No Trailer!

need it – even in hard to reach places. The powerful JM-3080 blasts grease, sediment and ice from 4" to 8" lines up to 300 ft. long. Tip the trim, precisely balanced jet onto the rear wheels and one person can easily maneuver it into position. Try that with a trailer jet! With a removable 300 ft. capacity hose reel, 20 hp (614 cc) Honda engine and 3000 psi/8 gpm pump, the JM-3080 is like a trailer jet – without the trailer!

Removable 300 ft. — capacity hose reel is mounted on a heavy-duty frame.

12 gallon buffer tank protects the pump when there isn't enough water flow. 20 HP (614 cc) Honda engine drives 3000 psi/ 8 gpm pump through 2 to 1 gear reducer.

Vibra-pulse on-demand helps propel the hose down longer runs and tighter bends.

Precisely balanced jet makes it easy to maneuver the machine into position.

For more information, contact the Drain Brains® at 800-245-6200 or 412-771-6300 or visit www.drainbrain.com/jets.