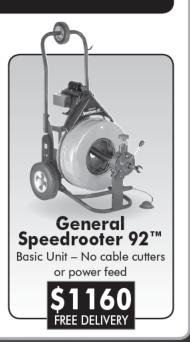

ighting, and safety switches are conveniently located in one station and operated with fingertip controls. Optional pendant and wireless controls are available. Water tanks are available in 1,000- to 1,500-gallon capacities in polyethylene,

(continued)

# **THE CABLE CENTER •** 1-800-257-7209



24 HOUR TURNAROUND - MIDWEST'S LARGEST FACTORY AUTHORIZED REPAIR CENTER FOR GEN-EYE, GATORCAM & SEESNAKE





- Used Camera Kits Starting As Low As \$500
- G-I Reels
- G-I Monitor/VCR Combo Packages
- G-II Reels
- G-II Monitor/VCR Combo Packages
- G-II Locators

- G-III Monitor/VCR Combo Packages
- DVD Upgrades Available For Additional Charge
- J- 3055 Jetter Demo Models
- J- 3080 Jetter Demo Models
- J- 2000 (One Available, NEW In Box)

EVERYTHING MUSTE No Reasonable Offer Will Be Refused





















aluminum or stainless steel. The unit comes open deck with rear enclosure, fully enclosed and heated. 888/298-8668; www.dynavacequipment.com.

### CAMERA INSPECTION SYSTEMS

EasyCAM camera inspection systems include pushrod lengths of 150 or 200 feet. Each model is equipped with a color camera, 512 Hz transmitter and 8-inch daylight readable monitor. A modular design includes separate components that are each manufactured to simply and securely plug into the adjoining component. The camera head, transmitter, pushrod, electronics, monitor and aircraft aluminum frame can be easily repaired by the owner. Safe 12-volt operation offers efficient portability and operation for up to six hours between charges. The systems will also operate using a standard 110-volt house outlet or ca