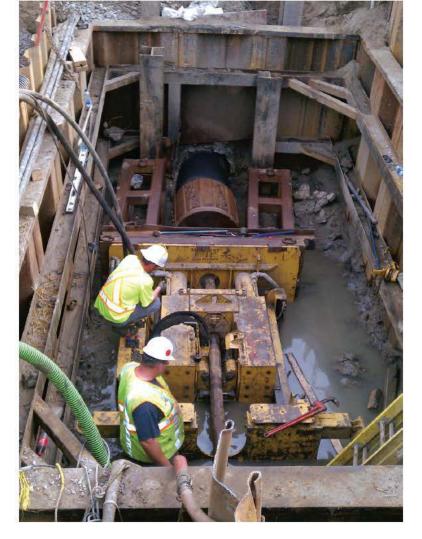

#### **Tough Job: Tight Quarters**

A pneumatically assisted bursting head helps an Ontario contractor upsize a concrete sewer without disrupting traffic. By Scottie Dayton