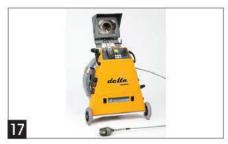

# Big Jet Power-No Trailer!

need it – even in hard to reach places. The powerful JM-3080 blasts grease, sediment and ice from 4" to 8" lines up to 300 ft. long. Tip the trim, precisely balanced jet onto the rear wheels and one person can easily maneuver it into position. Try that with a trailer jet! With a removable 300 ft. capacity hose reel, 20 hp (614 cc) Honda engine and 3000 psi/8 gpm pump, the JM-3080 is like a trailer jet – without the trailer!

Removable 300 ft. — capacity hose reel is mounted on a heavy-duty frame.

12 gallon buffer tank protects the pump when there isn't enough water flow. 20 HP (614 cc) Honda engine drives 3000 psi/ 8 gpm pump through 2 to 1 gear reducer.

Vibra-pulse on-demand helps propel the hose down longer runs and tighter bends.

Precisely balanced jet makes it easy to maneuver the machine into position.

For more information, contact the Drain Brains® at 800-245-6200 or 412-771-6300 or visit www.drainbrain.com/jets.