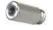

#### WGP-1™ Maximum Puller

Our new **WGP-1**™ is designed to produce up to 40% more pulling power than our **WG-1 CLASSIC**™. The rear facing jets are angled more sharply and the centralizer fins have been streamlined. We've also added two more centralizer fins for a total of six. The result is more pulling power to navigate longer lines and moderate inclines, plus easier retrieval of the tool.

Features 5 jet ports, with a boring jet offset at 15° and four jets at 155°, plus the inlet port is available in either 1" NPT or BSPP. This tool will greatly benefit contractors with operating pressures of 3000 psi or less (172 bar or less).

#### KEY FEATURES

- Up to 40% More Thrust
- Cleans 8"-36" Lines
- Up to 3000 PSI
- 50-80 GPM Flows
- Durable Stainless Steel

# For cleaning 6"-18" lines.

THE CHIEF

& WHP-1/2

HP-3/4™

| MODEL                      | WGP-1™        |               |
|----------------------------|---------------|---------------|
| Maximum Pressure           | 3000 psi      | 200 bar       |
| Operating Pressure         | 1500-3000 psi | 100-200 bar   |
| Rotation Speed             | 150-300 rpm   |               |
| Flow                       | 50-80 gpm     | 190-300 l/min |
| Flow Rating                | 4.6 Cv        |               |
| Pulling Force              | 100-140 lb    | 450-623 N     |
| Inlet Connection           | 1 NPT or BSPP |               |
| Length                     | 9.1 in.       | 231 mm        |
| Diameter Incl. Centralizer | 4.8 in.       | 122 mm        |
| Ports                      | 5 x 1/8 NPT   |               |
| Weight Complete            | 10.9 lb       | 4.9 kg        |