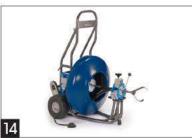

#### Money Machines:

Strong, Durable and Easy to Maintain

Stemmle Plumbing Repair depends on the Duracable DM30 to get the job done. By Ken Wysocky