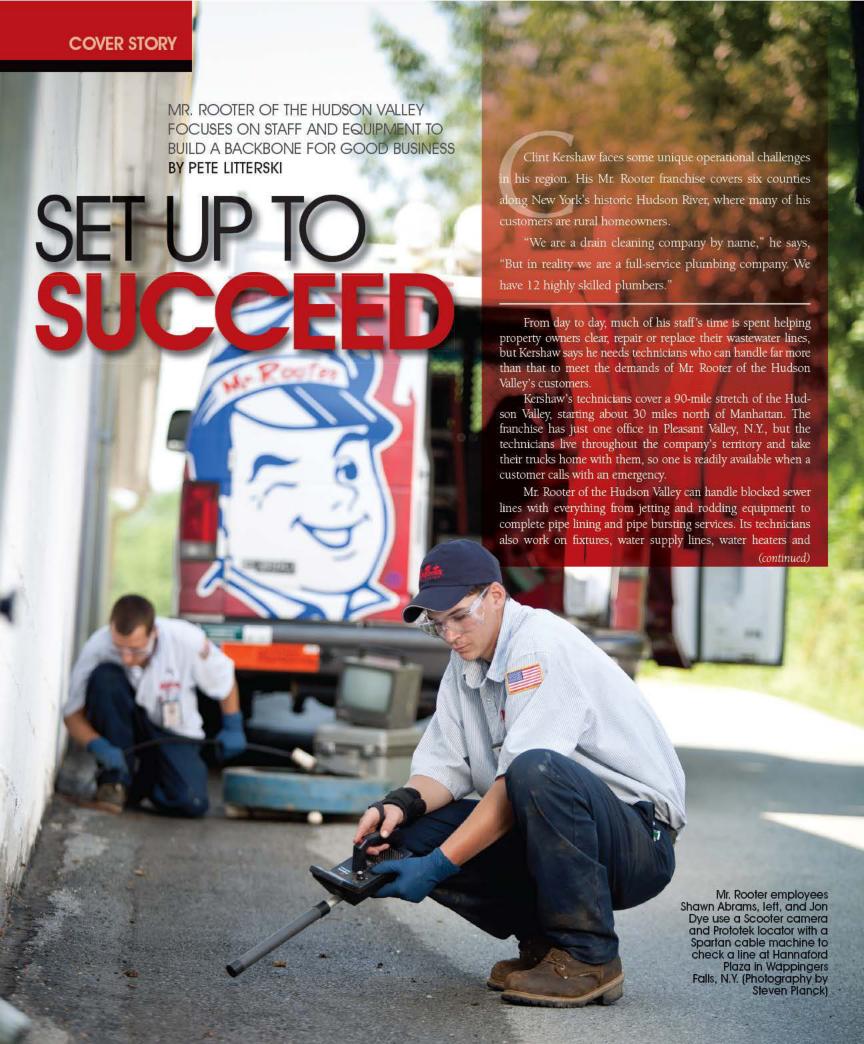

#### features

Set Up to Succeed By Pete Litterski

On the cover: Clint Kershaw owns Mr. Rooter of the Hudson Valley in Pleasant Valley, N.Y. Kershaw has been in business for 16 years, and his crew of 25 handles everything from water heaters to root intrusions for customers across six counties in the Hudson River Valley. (Photography by Steven Planck)