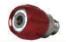

#### WGP-1™ Maximum Puller

Our new **WGP-1**™ is designed to produce up to 40% more pulling power than our **WG-1 CLASSIC**™. The rear facing jets are angled more sharply and the centralizer fins have been streamlined. We've also added two more centralizer fins for a total of six. The result is more pulling power to navigate longer lines and moderate inclines, plus easier retrieval of the tool.

Features 5 jet ports, with a boring jet offset at 15° and four jets at 155°, plus the inlet port is available in either 1" NPT or BSPP. This tool will greatly benefit contractors with operating pressures of 3000 psi or less (172 bar or less).

#### KEY FEATURES

- Up to 40% More Thrust
- Cleans 8"-36" Lines
- Up to 3000 PSI
- 50-80 GPM Flows
- Durable Stainless Steel

# For cleaning 6"-18" lines.

THE CHIEF

& WHP-1/2

HP-3/4™

| MODEL                      | WGP-1™        |               |
|----------------------------|---------------|---------------|
| Maximum Pressure           | 3000 psi      | 200 bar       |
| Operating Pressure         | 1500-3000 psi | 100-200 bar   |
| Rotation Speed             | 150-300 rpm   |               |
| Flow                       | 50-80 gpm     | 190-300 l/min |
| Flow Rating                | 4.6 Cv        |               |
| Pulling Force              | 100-140 lb    | 450-623 N     |
| Inlet Connection           | 1 NPT or BSPP |               |
| Length                     | 9.1 in.       | 231 mm        |
| Diameter Incl. Centralizer | 4.8 in.       | 122 mm        |
| Ports                      | 5 x 1/8 NPT   |               |
| Weight Complete            | 10.9 lb       | 4.9 kg        |