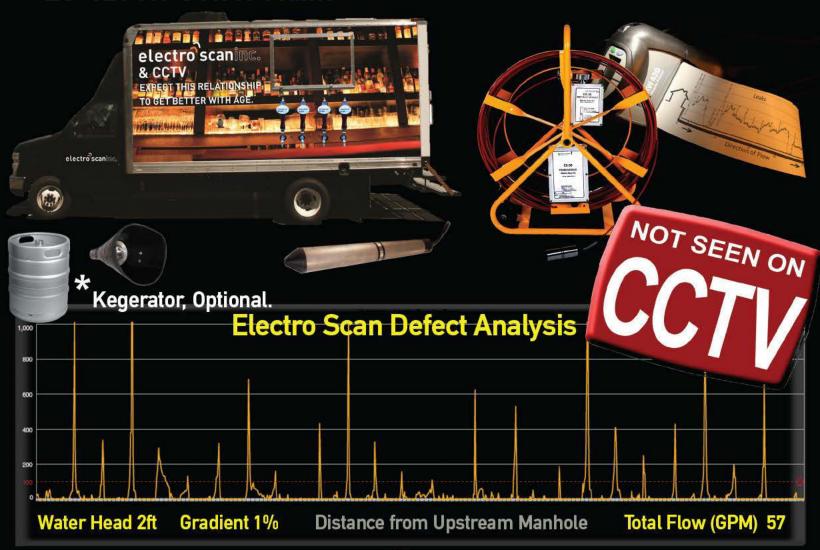

10,000 psi, Wheatley 165: 17 gpm @ 20.000 psi. Boatman Ind. 713-641-6006. View @ www.boatmanind.com.

### WATERBLASTING

WATER JETTING EQUIPMENT: We sell. repair and retrofit water blasters. Visit us at: www.waterjettingequipment.com or phone 714-259-7700.

40,000 psi Sapphire Nozzles, UHP hoses & replacement parts. Excellent quality & prices. 772-286-1218, info@alljetting.com, www.alljetting.com.

It's EASY to submit your classified

### **ONLINE!**

Only \$1.00 per word!

Just go to:

www.cleaner.com

Place a Classified Ad: Fill in the Online Form!

If you are using an

### **800 NUMBER**

in your ad, be sure it can be used in all areas nationwide.



# Now Available Find Infiltration That CCTV Can't Add Electro Scan to Your TV Rig\*

ES-620 for Sewer Mains™

ES-38 for Sewer Laterals™





THE NEXT GENERATION IN SEWER LEAK DETECTION www.electroscan.com

Call 800-975-6149 for a Dealer Near You



# POWER. PACKED.





Introducing the Spartan **740 Trailer Jet**, which, for the first time, combines a full 4,000 PSI of jetting power in a trailer towable by any vehicle in your fleet. With a wide-track chassis, a 150-gallon water tank and pipe sizes ranging from 3" to 15", this tough little jetter is ready for anything. And with a 350' hose, it packs adjustable pump pulsation for maximum cleaning distance.

Small jetter. Big power.



Available in a traditional gasoline version or a propane hybrid for heavy duty indoor jobs.