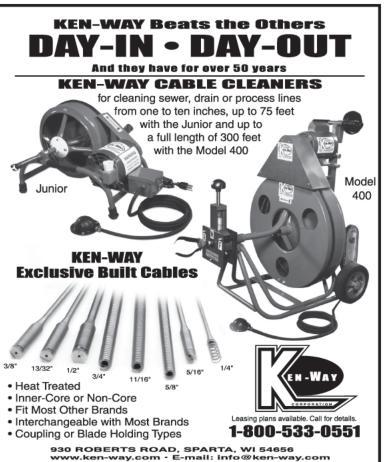

designed for tapping local water sources and provides enhanced safety margins. Other features include thermal pump protection, inlet filter and panel-mount pressure gauge. The unit also features a positive lock braking system for its four 13-inch pneumatic tires. 800/245-6200; www.drainbrain.com/jets.

### 12. TRAILER JETTER

The O'Brien 704030-SC trailer jetter from Hi-Vac Corporation is designed for day-to-day sewer line cleaning. The unit can clean a wide range of pipes. It is built to handle tough jobs with a powerful engine and pump combination. The 190-degree swivel reel allows for easy access to the manhole regardless of how the trailer is parked. The model is designed for a high pressure rating without the loss of high flow rating. 800/752-2400; www.obrienmfg.com.

(continued)





# Pipeline Cleaning & Maintenance Equipment JETTERS & JET VACS



## Assemblies

### Skid Mounted

| w/flat blades    | \$1125.00 |
|------------------|-----------|
| w/concave blades | \$1150.00 |
| w/spiral blades  | \$1150.00 |
| Donut Mounted    |           |
| w/flat blades    | \$1105.00 |
| w/concave blades | \$1150.00 |
| w/spiral blades  | \$1150.00 |
| Lateral Mounted  |           |
| w/flat blades    | \$1005.00 |

\$1065.00 Assemblies come with one ea. of 6, 8, 10 and 12" blades, saw blades, hub, skids, etc.



### Saw Blades

Flat - Concave - Spiral "Carbide Tipped Flat Blades"



### "Diamond" Tap Cutters

| 6' | ' to 18" |               |
|----|----------|---------------|
| DC | D6 6"    | \$1200.00     |
| DC | D8 8"    | \$1500.00     |
| DC | D10 10"  | \$1975.00     |