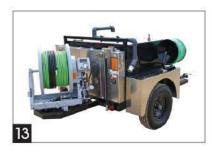

# Big Jet Power-No Trailer!

need it – even in hard to reach places. The powerful JM-3080 blasts grease, sediment and ice from 4" to 8" lines up to 300 ft. long. Tip the trim, precisely balanced jet onto the rear wheels and one person can easily maneuver it into position. Try that with a trailer jet! With a removable 300 ft. capacity hose reel, 20 hp (614 cc) Honda engine and 3000 psi/8 gpm pump, the JM-3080 is like a trailer jet – without the trailer!

Removable 300 ft. — capacity hose reel is mounted on a heavy-duty frame.

12 gallon buffer tank protects the pump when there isn't enough water flow. 20 HP (614 cc) Honda engine drives 3000 psi/ 8 gpm pump through 2 to 1 gear reducer.

Vibra-pulse on-demand helps propel the hose down longer runs and tighter bends.

Precisely balanced jet makes it easy to maneuver the machine into position.

For more information, contact the Drain Brains® at 800-245-6200 or 412-771-6300 or visit www.drainbrain.com/jets.