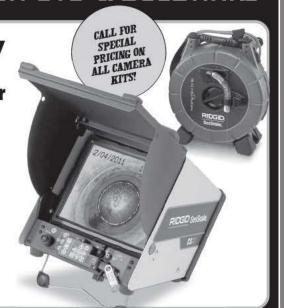

vehicle circuit breaker from Peerless Electronics is a resettable alternative for standard plug-in blade fuses in vehicles with 12volt or 24-volt electrical systems. Color-coding corresponds to the color of blade fuses. The 1620-S Type II circuit breaker with modified reset has a low operating temperature and space-saving



profile. The 1620-3 Type III automotive circuit breaker for 24-volt systems

# THE CABLE CENTER 1-800-257-7209

MIDWEST'S LARGEST FACTORY AUTHORIZED REPAIR CENTER FOR GATORCAM, GEN-EYE & SEESNAKE



FREE DELIVERY ON ALL RIDGID CAMERA

# RIDGID's NEW

**CS10 Digital Recording Monitor** 

- USB Thumb Drive
- 12.1" Daylight Readable Display
- Multi Mode Recording take snapshots, record full video & lean video
- Software Integrations
   with SeeSnake HQ & RIDGIDConnect™



THE CABLE CENTER · 8318 OLIVE BLVD. · ST. LOUIS, MO 63132 · 314-993-3099

### It's black and white.

In every issue of Municipal Sewer & Water, you'll read all about sanitary sewer, stormwater and water system professionals. You'll discover:

- Who are the innovators in system repair and maintenance
- How they make sound decisions that improve service and save money
- What tools and technologies drive efficiency and performance
- Where to go to find the latest equipment and advice

### No gray area here.

Municipal Sewer & Water has it all. And it's FREE. Start your subscription today at mswmag.com or call 800-257-7222.



is particularly suited for installation in inaccessible areas and fits fuse blocks designed to ISO 8820-3. 800/285-2121; www.peerlesselectronics.com.

### **RIDGID PTE