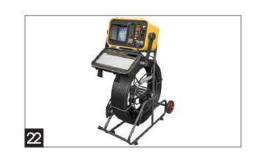

SEWER NOZZLES BY STONEAGE

Order the Industry's strongest pulling sewer nozzle.

WWW.SEWERNOZZLES.COM

Twelve wheel options—plus camera lift, carriage and lamp accessories, this system not only lets you perform side-scanning and larger. Built on an expandable digital architecture, this system for an expandable digital architecture, the system is a single ROWER X\* crawler transforms in seconds to inspect any line six.

The system is a single ROWER X\* crawler transforms in seconds to inspect any line six.

The system is a single ROWER X\* crawler transforms in seconds to inspect any line six.

The system is a single ROWER X\* crawler transforms in seconds to inspect any line six.

The system is a single ROWER X\* crawler transforms in seconds to inspect any line six.

The system is a single ROWER X\* crawler transforms in seconds to inspect any line six.

The system is a six of Twelve wheel options—plus camera lift, carriage and lamp accessories—mean a single ROWER X<sup>M</sup> crawler transforms in seconds to inspect any line six to a single ROWER X<sup>M</sup> crawler transforms in seconds to inspect any line six to a single ROWER X<sup>M</sup> crawler transforms in seconds to inspect any line six to a single ROWER X<sup>M</sup> crawler transforms in seconds to inspect any line six to a single ROWER X<sup>M</sup> crawler transforms in seconds to inspect any line six to a single ROWER X<sup>M</sup> crawler transforms in seconds to inspect any line six to a single ROWER X<sup>M</sup> crawler transforms in seconds to inspect any line six to a single ROWER X<sup>M</sup> crawler transforms in seconds to inspect any line six to a single ROWER X<sup>M</sup> crawler transforms in seconds to inspect any line six to a single ROWER X<sup>M</sup> crawler transforms in seconds to inspect any line six to a single ROWER X<sup>M</sup> crawler transforms in seconds to inspect any line six to a single ROWER X<sup>M</sup> crawler transforms in seconds to inspect any line six to a single ROWER X<sup>M</sup> crawler transforms in seconds to inspect any line six to a single ROWER X<sup>M</sup> crawler transforms in seconds to inspect any line six to a single ROWER X<sup>M</sup> crawler transforms in seconds to inspect any line six to a single ROWER X<sup>M</sup> crawler transforms in seconds to inspect any line six to a single ROWER X<sup>M</sup> crawler transforms in seconds to inspect any line six to a single ROWER X<sup>M</sup> crawler transforms in seconds to inspect any line six to a Inches alameter and larger. Built on an expandable digital architecture, this system n expandable digital architecture, the expandable digital architecture, the expandable digital architecture is a system of the expandable digital architecture.