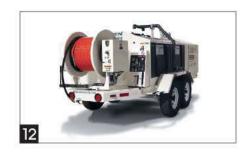

# Big Jet Power-No Trailer!

need it – even in hard to reach places. The powerful JM-3080 blasts grease, sediment and ice from 4" to 8" lines up to 300 ft. long. Tip the trim, precisely balanced jet onto the rear wheels and one person can easily maneuver it into position. Try that with a trailer jet! With a removable 300 ft. capacity hose reel, 20 hp (614 cc) Honda engine and 3000 psi/8 gpm pump, the JM-3080 is like a trailer jet – without the trailer!

Removable 300 ft. — capacity hose reel is mounted on a heavy-duty frame.

12 gallon buffer tank protects the pump when there isn't enough water flow. 20 HP (614 cc) Honda engine drives 3000 psi/ 8 gpm pump through 2 to 1 gear reducer.

Vibra-pulse on-demand helps propel the hose down longer runs and tighter bends.

Precisely balanced jet makes it easy to maneuver the machine into position.

For more information, contact the Drain Brains® at 800-245-6200 or 412-771-6300 or visit www.drainbrain.com/jets.