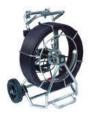

SEWER NOZZLES BY STONEAGE

Order the Industry's strongest pulling sewer nozzle.

WWW.SEWERNOZZLES.COM

Twelve wheel options—plus camera lift, carriage and lamp accessories, this system not only lets you perform side-scanning and larger. Built on an expandable digital architecture, this system for an expandable digital architecture, the system is a single ROWER X\* crawler transforms in seconds to inspect any line six.

The system is a single ROWER X\* crawler transforms in seconds to inspect any line six.

The system is a single ROWER X\* crawler transforms in seconds to inspect any line six.

The system is a single ROWER X\* crawler transforms in seconds to inspect any line six.

The system is a single ROWER X\* crawler transforms in seconds to inspect any line six.

The system is a single ROWER X\* crawler transforms in seconds to inspect any line six.

The system is a six of Twelve wheel options—plus camera lift, carriage and lamp accessories—mean a single ROWER X<sup>M</sup> crawler transforms in seconds to inspect any line six to a single ROWER X<sup>M</sup> crawler transforms in seconds to inspect any line six to a single ROWER X<sup>M</sup> crawler transforms in seconds to inspect any line six to a single ROWER X<sup>M</sup> crawler transforms in seconds to inspect any line six to a single ROWER X<sup>M</sup> crawler transforms in seconds to inspect any line six to a single ROWER X<sup>M</sup> crawler transforms in seconds to inspect any line six to a single ROWER X<sup>M</sup> crawler transforms in seconds to inspect any line six to a single ROWER X<sup>M</sup> crawler transforms in seconds to inspect any line six to a single ROWER X<sup>M</sup> crawler transforms in seconds to inspect any line six to a single ROWER X<sup>M</sup> crawler transforms in seconds to inspect any line six to a single ROWER X<sup>M</sup> crawler transforms in seconds to inspect any line six to a single ROWER X<sup>M</sup> crawler transforms in seconds to inspect any line six to a single ROWER X<sup>M</sup> crawler transforms in seconds to inspect any line six to a single ROWER X<sup>M</sup> crawler transforms in seconds to inspect any line six to a single ROWER X<sup>M</sup> crawler transforms in seconds to inspect any line six to a single ROWER X<sup>M</sup> crawler transforms in seconds to inspect any line six to a single ROWER X<sup>M</sup> crawler transforms in seconds to inspect any line six to a single ROWER X<sup>M</sup> crawler transforms in seconds to inspect any line six to a Inches alameter and larger. Built on an expandable digital architecture, this system n expandable digital architecture, the expandable digital architecture, the expandable digital architecture is a system of the expandable digital architecture.