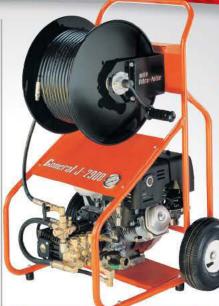

# Big Jet Power-No Trailer!

need it – even in hard to reach places. The powerful JM-3080 blasts grease, sediment and ice from 4" to 8" lines up to 300 ft. long. Tip the trim, precisely balanced jet onto the rear wheels and one person can easily maneuver it into position. Try that with a trailer jet! With a removable 300 ft. capacity hose reel, 20 hp (614 cc) Honda engine and 3000 psi/8 gpm pump, the JM-3080 is like a trailer jet – without the trailer!

Removable 300 ft. — capacity hose reel is mounted on a heavy-duty frame.

12 gallon buffer tank protects the pump when there isn't enough water flow. 20 HP (614 cc) Honda engine drives 3000 psi/ 8 gpm pump through 2 to 1 gear reducer.

Vibra-pulse on-demand helps propel the hose down longer runs and tighter bends.

Precisely balanced jet makes it easy to maneuver the machine into position.

For more information, contact the Drain Brains® at 800-245-6200 or 412-771-6300 or visit www.drainbrain.com/jets.