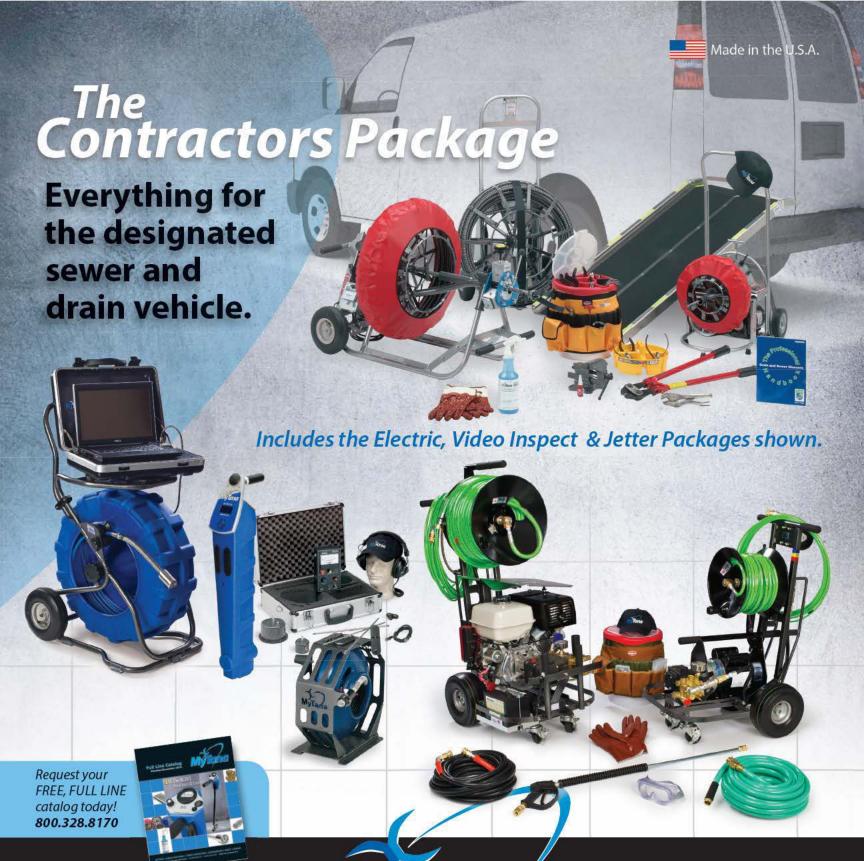

# FOR DRAIN AND PIPE CLEANING, INSPECTION AND REHABILITATION PROFESSIONALS

AND REHABILITATION PROFESSIONALS