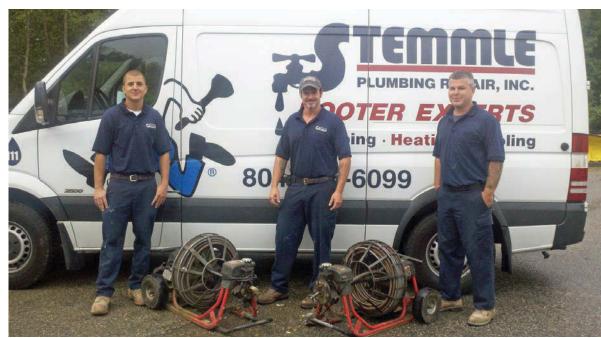

#### Money Machines:

Strong, Durable and Easy to Maintain

Stemmle Plumbing Repair depends on the Duracable DM30 to get the job done. By Ken Wysocky