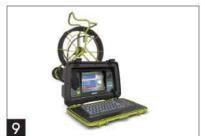

SEWER NOZZLES BY STONEAGE

Order the Industry's strongest pulling sewer nozzle.

WWW.SEWERNOZZLES.COM

Twelve wheel options—plus camera lift, carriage and lamp accessories, this system not only lets you perform side-scanning and larger. Built on an expandable digital architecture, this system for an expandable digital architecture, the system is a single ROWER X\* crawler transforms in seconds to inspect any line six.

The system is a single ROWER X\* crawler transforms in seconds to inspect any line six.

The system is a single ROWER X\* crawler transforms in seconds to inspect any line six.

The system is a single ROWER X\* crawler transforms in seconds to inspect any line six.

The system is a single ROWER X\* crawler transforms in seconds to inspect any line six.

The system is a single ROWER X\* crawler transforms in seconds to inspect any line six.

The system is a six of Twelve wheel options—plus camera lift, carriage and lamp accessories—mean a single ROWER X<sup>M</sup> crawler transforms in seconds to inspect any line six to a single ROWER X<sup>M</sup> crawler transforms in seconds to inspect any line six to a single ROWER X<sup>M</sup> crawler transforms in seconds to inspect any line six to a single ROWER X<sup>M</sup> crawler transforms in seconds to inspect any line six to a single ROWER X<sup>M</sup> crawler transforms in seconds to inspect any line six to a single ROWER X<sup>M</sup> crawler transforms in seconds to inspect any line six to a single ROWER X<sup>M</sup> crawler transforms in seconds to inspect any line six to a single ROWER X<sup>M</sup> crawler transforms in seconds to inspect any line six to a single ROWER X<sup>M</sup> crawler transforms in seconds to inspect any line six to a single ROWER X<sup>M</sup> crawler transforms in seconds to inspect any line six to a single ROWER X<sup>M</sup> crawler transforms in seconds to inspect any line six to a single ROWER X<sup>M</sup> crawler transforms in seconds to inspect any line six to a single ROWER X<sup>M</sup> crawler transforms in seconds to inspect any line six to a single ROWER X<sup>M</sup> crawler transforms in seconds to inspect any line six to a single ROWER X<sup>M</sup> crawler transforms in seconds to inspect any line six to a single ROWER X<sup>M</sup> crawler transforms in seconds to inspect any line six to a single ROWER X<sup>M</sup> crawler transforms in seconds to inspect any line six to a single ROWER X<sup>M</sup> crawler transforms in seconds to inspect any line six to a Inches alameter and larger. Built on an expandable digital architecture, this system n expandable digital architecture, the expandable digital architecture, the expandable digital architecture is a system of the expandable digital architecture.

One Workflow in the Palm of Your Hand. ROWER X's versatile pendant lets you do everything, from maneuvering to recording and measuring observations, and generating reports digital video and impages. Janaina and measuring observations, and reports digital video and impages. ROWER X's versatile pendant lets you do everything, from maneuvering to recording reports.

digital video and images, logging and measuring observations, and generating automatic and majorite remains remains and majorite remains remains and majorite remains and majorite remains remains remains and majorite remains remains remains and majorite remains and majorite remains remains and majorite remains and majorite remains remains remains and majorite remains and majorite remains remains and majorite remains and majorite remains remains remains and majorite remains remains and majorite remains remains remains and majorite remains digital video and images, logging and measuring observations, and generating reports.

Network connectivity allows remote diagnostics and maintenance, as well as automatic network connectivity allows remote diagnostics and measure defect size. Included the image of the latest undate adds tools to measure defect size. Network connectivity allows remote diagnostics and maintenance, as well as automatic firmware updates. (The latest update adds tools to measure defect size, flow capacity, and lateral angle plus macro for one hutton crawler return.) link

lateral angle, plus macro for one-button crawler return.)

Get the **Full Story** 

Send your mailing address to rvx@envirosight.com

maneuver

See ROVVER X in action. Scan or visit us at:

www.youtube.com/user/rovverx