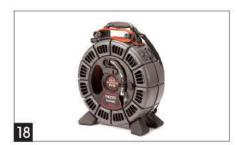

### **Knowledge is Power**

What makes the Omnibus Control System the most intelligent operating system in the industry? One simple control operates ALL the vacuum and water system functions of the Vac-Con Combination Sewer Cleaner. This coordination of systems allows you to use only as much power as is needed, saving time and fuel expended on the job.

The Omnibus Control System is precise, economical, and expandable. Not to mention it's backed by a worldwide network of trained distributors.

Omnibus is what happens when you blend the power of experience with the power of technology. For more information visit <a href="www.vac-con.com">www.vac-con.com</a>