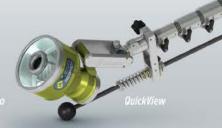

SEWER NOZZLES BY STONEAGE

Order the Industry's strongest pulling sewer nozzle.

WWW.SEWERNOZZLES.COM

Twelve wheel options—plus camera lift, carriage and lamp accessories, this system not only lets you perform side-scanning and larger. Built on an expandable digital architecture, this system for an expandable digital architecture, the system is a single ROWER X\* crawler transforms in seconds to inspect any line six.

The system is a single ROWER X\* crawler transforms in seconds to inspect any line six.

The system is a single ROWER X\* crawler transforms in seconds to inspect any line six.

The system is a single ROWER X\* crawler transforms in seconds to inspect any line six.

The system is a single ROWER X\* crawler transforms in seconds to inspect any line six.

The system is a single ROWER X\* crawler transforms in seconds to inspect any line six.

The system is a six of Twelve wheel options—plus camera lift, carriage and lamp accessories—mean a single ROWER X<sup>M</sup> crawler transforms in seconds to inspect any line six to a single ROWER X<sup>M</sup> crawler transforms in seconds to inspect any line six to a single ROWER X<sup>M</sup> crawler transforms in seconds to inspect any line six to a single ROWER X<sup>M</sup> crawler transforms in seconds to inspect any line six to a single ROWER X<sup>M</sup> crawler transforms in seconds to inspect any line six to a single ROWER X<sup>M</sup> crawler transforms in seconds to inspect any line six to a single ROWER X<sup>M</sup> crawler transforms in seconds to inspect any line six to a single ROWER X<sup>M</sup> crawler transforms in seconds to inspect any line six to a single ROWER X<sup>M</sup> crawler transforms in seconds to inspect any line six to a single ROWER X<sup>M</sup> crawler transforms in seconds to inspect any line six to a single ROWER X<sup>M</sup> crawler transforms in seconds to inspect any line six to a single ROWER X<sup>M</sup> crawler transforms in seconds to inspect any line six to a single ROWER X<sup>M</sup> crawler transforms in seconds to inspect any line six to a single ROWER X<sup>M</sup> crawler transforms in seconds to inspect any line six to a single ROWER X<sup>M</sup> crawler transforms in seconds to inspect any line six to a single ROWER X<sup>M</sup> crawler transforms in seconds to inspect any line six to a single ROWER X<sup>M</sup> crawler transforms in seconds to inspect any line six to a single ROWER X<sup>M</sup> crawler transforms in seconds to inspect any line six to a Inches alameter and larger. Built on an expandable digital architecture, this system n expandable digital architecture, the expandable digital architecture, the expandable digital architecture is a system of the expandable digital architecture.