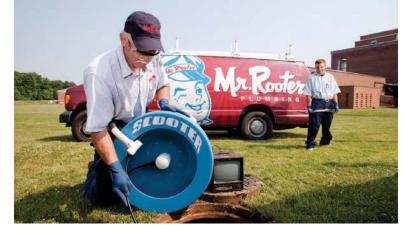

#### features

Set Up to Succeed By Pete Litterski

On the cover: Clint Kershaw owns Mr. Rooter of the Hudson Valley in Pleasant Valley, N.Y. Kershaw has been in business for 16 years, and his crew of 25 handles everything from water heaters to root intrusions for customers across six counties in the Hudson River Valley. (Photography by Steven Planck)