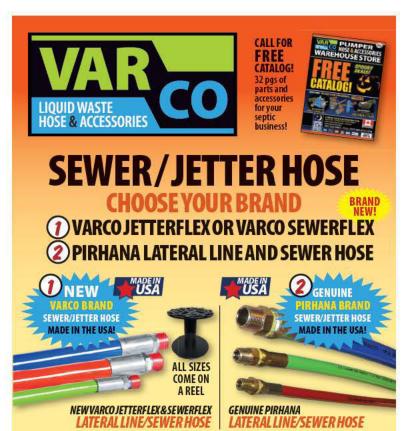

ohler VIS 340 Series inspection camera system, you can capture the most thorough, documented inspection visuals in the hardest-to-reach confined spaces. Tethered to a 100 ft. flex cable that can negotiate 90° bends, the compact, waterproof pan and tilt camera eye is lit with LEDs for crystal clear images that you can review on the

unit's wide TFT monitor in real time. Digital memory technology provides multiple ways to record and output video documentation while you're in the field. The entire system comes in a rugged case and with a price point that will surprise you. Visit our web site for more information and technical specs.



The Measure of Technology

### Wohler USA

20 Locust Street, Suite 205 • Danvers MA 01923 Tel: (+1) 978.750.9876 • Fax: (+1) 978.750.9799 www.wohlerusa.com





Lateral line hose has become the standard for the septic industry. Its polyether-urethane cover provides exceptional cut, abrasion and fungus resistance. And, lastly, all components are bonded together to maximize fitting retention and wear resistance, and to provide smaller minimum bend radii. With sizes from 1/4" and maximum working pressures of up to 5000 psi, we can handle your need- whether you are a waterjetter or big municipal water plant. ALL HOSE- ONLY RATED TO 122° F- CALL US FOR OPTIONS ON HIGHER TEMP HOSE

| DESCRIPTION                           | <u>½"</u>  | 56"       | <u>¾"</u> | 1"        | 11/4"     | 11/2"     |
|---------------------------------------|------------|-----------|-----------|-----------|-----------|-----------|
| Pirhana Orange 2500 psi / 6250 burst  | W.