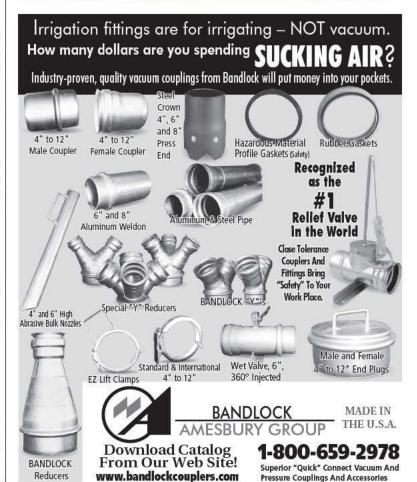

pm @ 36,000 psi. Jetstream 4220: 20k psi @ 17 gpm, Allis-Chalmers 10x8x22, 700 hp Wheatley 125: 15 gpm @ 10,000 psi, Wheatley 165: 30 gpm @ 10,000 psi, Wheatley 165: 17 gpm @ 20.000 psi. Boatman Ind. 713-641-6006. View @ www.boatmanind.com.

### WATERBLASTING

WATER JETTING EQUIPMENT: We sell. repair and retrofit water blasters. Visit us at: www.waterjettingequipment.com or phone 714-259-7700.

40,000 psi Sapphire Nozzles, UHP hoses & replacement parts. Excellent quality & prices. 772-286-1218, info@alljetting.com, www.alljetting.com.

It's EASY to submit your classified

### **ONLINE!**

Only \$1.00 per word!

Just go to:

www.cleaner.com

Place a Classified Ad: Fill in the Online Form!

If you are using an

### **800 NUMBER**

in your ad, be sure it can be used in all areas nationwide.



# Now Available Find Infiltration That CCTV Can't Add Electro Scan to Your TV Rig\*

ES-620 for Sewer Mains™

ES-38 for Sewer Laterals™





THE NEXT GENERATION IN SEWER LEAK DETECTION www.electroscan.com

Call 800-975-6149 for a Dealer Near You



# POWER. PACKED.





Introducing the Spartan **740 Trailer Jet**, which, for the first time, combines a full 4,000 PSI of jetting power in a trailer towable by any vehicle in your fleet. With a wide-track chassis, a 150-gallon water tank and pipe sizes ranging from 3" to 15", this tough little jetter is ready for anything. And with a 350' hose, it packs adjustable pump pulsation for maximum cleaning distance.

Small jetter. Big power.



Available in a traditional gasoline version or a propane hybrid for heavy duty indoor jobs.