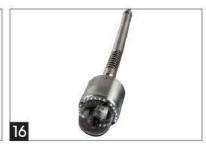

One Workflow in the Palm of Your Hand. ROWER X's versatile pendant lets you do everything, from maneuvering to recording and measuring observations, and generating reports digital video and impages. Janaina and measuring observations, and reports digital video and impages. ROWER X's versatile pendant lets you do everything, from maneuvering to recording reports.

digital video and images, logging and measuring observations, and generating automatic and majorite remains remains and majorite remains remains and majorite remains and majorite remains remains remains and majorite remains remains remains and majorite remains and majorite remains remains and majorite remains and majorite remains remains remains and majorite remains and majorite remains remains and majorite remains and majorite remains remains remains and majorite remains remains and majorite remains remains remains and majorite remains digital video and images, logging and measuring observations, and generating reports.

Network connectivity allows remote diagnostics and maintenance, as well as automatic network connectivity allows remote diagnostics and measure defect size. Included the image of the latest undate adds tools to measure defect size. Network connectivity allows remote diagnostics and maintenance, as well as automatic firmware updates. (The latest update adds tools to measure defect size, flow capacity, and lateral angle plus macro for one hutton crawler return.) link

lateral angle, plus macro for one-button crawler return.)

Get the **Full Story** 

Send your mailing address to rvx@envirosight.com

maneuver

See ROVVER X in action. Scan or visit us at:

www.youtube.com/user/rovverx