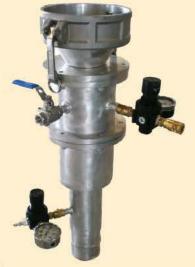

commonly used in 4- and 6-inch lines. Average cook time is less than half an hour.

On the market for less than a year, the redesigned heads were the result of needing to hold pressure on the liner before applying

the pressure cap, Gould says. "A pinch clamp wouldn't work because with the steam you have a relief end on your calibration tube that allows steam to pass through, so you would immediately lose pressure if you aren't constantly adding air or steam. And as far as the Maverick II version with hot water, we have a tube that goes through all the way to the opposite end of the calibration tube. You couldn't pinch it off because the tube was in the way. You needed the bladder sealed off so you can put your cap on and start your steam or hot water." 866/336-2568; www.perma-liner.com.



### WACHS DW GUILLOTINE PIPE SAW

The Diamond Wire Guillotine pipe saw from E.H. Wachs is designed to cold cut steel, ductile and cast iron pipe from 4 to 16 inches in diameter. The saw mounts directly to the pipe for clean cuts and features a quick-change, continuous loop diamond wire cutting element. The saw is controlled by a single crank, manual feed for one-person operation. The hydraulic-driven saw connects to a skid-steer or other equipment capable of 8 gpm at 2,000 psi. The saw weighs 75 pounds and is 34 1/2 inches long, 11 1/4 inches wide and 37 1/4 inches tall. 866/392-1060; www.ehwachs.com.

### **ENVIROSIGHT ROVVER MEASUREMENT SUITE**

ROVVER Measurement Suite (RMS) image-analysis software for the ROVVER X pipe inspection crawler from Envirosight enables operators to measure