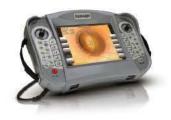

he saw mounts directly to the pipe for clean cuts and features a quick-change, continuous loop diamond wire cutting element. The saw is controlled by a single crank, manual feed for one-person operation. The hydraulic-driven saw connects to a skid-steer or other equipment capable of 8 gpm at 2,000 psi. The saw weighs 75 pounds and is 34 1/2 inches long, 11 1/4 inches wide and 37 1/4 inches tall. 866/392-1060; www.ehwachs.com.

### **ENVIROSIGHT ROVVER MEASUREMENT SUITE**

ROVVER Measurement Suite (RMS) image-analysis software for the ROVVER X pipe inspection crawler from Envirosight enables operators to measure a variety of pipe attributes directly from the system's touchscreen control pendant. Using adjustable overlays, the software calculates flow level; pipe diameter, bend and offset;



and the branch angle, clock position and diameter of service connections. All measurements can be stored in the system's onboard WinCam-based inspection reporting database. Measurements can also be offloaded to WinCan V8 software, the 3D module of which can build a virtual model of the inspected assets. 866/936-8476; www.envirosight.com.

### HINO CLASS 5 195, 195H COE TRUCKS

Available with a diesel (195) or dieselelectric hybrid (195h) powertrain, 19,500 GVW trucks from Hino Motor Sales U.S.A. feature Hino's 5-liter JO5E series engines that deliver 210 hp and 440 ft-lbs of torque. 248/699-9300; www.hino.com.



### **REED SAW IT BLADE GUIDES**

Blade guides for the Saw It pneumatic saw from Reed Manufacturing Co. are available in 21- and 30-inch lengths. The guides reach across the pip