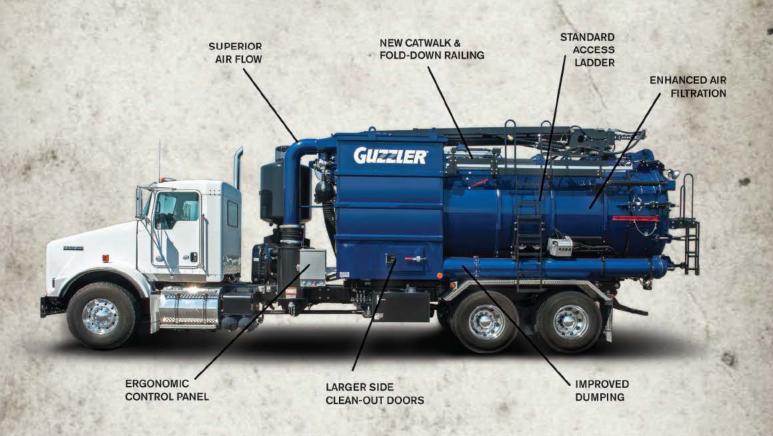

ODY** & We build Jetters JUST FOR YOU



www.usjetting.com 1-800-538-8464 sales@usjetting.com 1-800-jetting



Five new service trucks were delivered to Zoom Drain & Sewer Service located in Philadelphia, PA during the summer of 2012. This makes a total of 18 trucks delivered over the past ten years, 7 for the year 2012. Every service truck contains a US Jetting 3010 High Pressure Jetting Unit (3,000 PSI @10 GPM) with 180 gallon water storage tanks within a fully wrapped Hackney Service Body mounted on an Isuzu chassis. The latest 5 trucks have PTO - hydraulic drive pumps instead of diesel power, a compact design upgrade that greatly increased storage space. Read more about all the Zoom trucks built over the last decade at www.usjetting.com.



# WE JUST COULDN'T LEAVE RELIABILITY ALONE.



#### There's plenty to love in the new Guzzler Classic.

That's because it was designed with input from our customers. It's full of new and enhanced features that come in handy for easier operation, hassle-free maintenance and added safety. The thing we didn't mess with was the legendary performance — making the CL the same workhorse you can rely on, day after decade.

To get your hands on this upgraded Classic, visit GUZZLER.COM, or call us at 800.627.3171 ext. 298.



more. For customers with septic systems that have failed, the company even offers excavation and installation of new onsite treatment systems.

"We do all of that and any of that," Kershaw says. "We work on everything from the water meter or the pump through the house and outside to the sewer or the septic system. One of