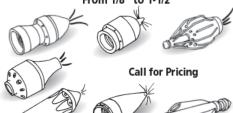

#### WGP-1™ Maximum Puller

Our new **WGP-1**™ is designed to produce up to 40% more pulling power than our **WG-1 CLASSIC**™. The rear facing jets are angled more sharply and the centralizer fins have been streamlined. We've also added two more centralizer fins for a total of six. The result is more pulling power to navigate longer lines and moderate inclines, plus easier retrieval of the tool.

Features 5 jet ports, with a boring jet offset at 15° and four jets at 155°, plus the inlet port is available in either 1" NPT or BSPP. This tool will greatly benefit contractors with operating pressures of 3000 psi or less (172 bar or less).

#### KEY FEATURES

- Up to 40% More Thrust
- Cleans 8"-36" Lines
- Up to 3000 PSI
- 50-80 GPM Flows
- Durable Stainless Steel

# For cleaning 6"-18" lines.

THE CHIEF

& WHP-1/2

HP-3/4™

| MODEL                      | WGP-1™        |               |
|----------------------------|---------------|---------------|
| Maximum Pressure           | 3000 psi      | 200 bar       |
| Operating Pressure         | 1500-3000 psi | 100-200 bar   |
| Rotation Speed             | 150-300 rpm   |               |
| Flow                       | 50-80 gpm     | 190-300 l/min |
| Flow Rating                | 4.6 Cv        |               |
| Pulling Force              | 100-140 lb    | 450-623 N     |
| Inlet Connection           | 1 NPT or BSPP |               |
| Length                     | 9.1 in.       | 231 mm        |
| Diameter Incl. Centralizer | 4.8 in.       | 122 mm        |
| Ports                      | 5 x 1/8 NPT   |               |
| Weight Complete            | 10.9 lb       | 4.9 kg        |

SEWER NOZZLES BY STONEAGE

Order the Industry's strongest pulling sewer nozzle.

WWW.SEWERNOZZLES.COM

Twelve wheel options—plus camera lift, carriage and lamp accessories, this system not only lets you perform side-scanning and larger. Built on an expandable digital architecture, this system for an expandable digital architecture, the system is a single ROWER X\* crawler transforms in seconds to inspect any line six.