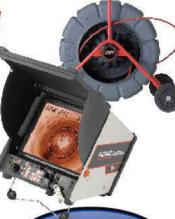

SEWER NOZZLES BY STONEAGE

Order the Industry's strongest pulling sewer nozzle.

WWW.SEWERNOZZLES.COM

Twelve wheel options—plus camera lift, carriage and lamp accessories, this system not only lets you perform side-scanning and larger. Built on an expandable digital architecture, this system for an expandable digital architecture, the system is a single ROWER X\* crawler transforms in seconds to inspect any line six.

The system is a single ROWER X\* crawler transforms in seconds to inspect any line six.

The system is a single ROWER X\* crawler transforms in seconds to inspect any line six.

The system is a single ROWER X\* crawler transforms in seconds to inspect any line six.

The system is a single ROWER X\* crawler transforms in seconds to inspect any line six.

The system is a single ROWER X\* crawler transforms in seconds to inspect any line six.

The system is a six of Twelve wheel options—plus camera lift, carriage and lamp accessories—mean a single ROWER X<sup>M</sup> crawler transforms in seconds to inspect any line six to a single ROWER X<sup>M</sup> crawler transforms in seconds to inspect any line six to a single ROWER X<sup>M</sup> crawler transforms in seconds to inspect any line six to a single ROWER X<sup>M</sup> crawler transforms in seconds to inspect any line six to a single ROWER X<sup>M</sup> crawler transforms in seconds to inspect any line six to a single ROWER X<sup>M</sup> crawler transforms in seconds to inspect any line six to a single ROWER X<sup>M</sup> crawler transforms in seconds to inspect any line six to a single ROWER X<sup>M</sup> crawler transforms in seconds to inspect any line six to a single ROWER X<sup>M</sup> crawler transforms in seconds to inspect any line six to a single ROWER X<sup>M</sup> crawler transforms in seconds to inspect any line six to a single ROWER X<sup>M</sup> crawler transforms in seconds to inspect any line six to a single ROWER X<sup>M</sup> crawler transforms in seconds to inspect any line six to a single ROWER X<sup>M</sup> crawler transforms in seconds to inspect any line six to a single ROWER X<sup>M</sup> crawler transforms in seconds to inspect any line six to a single ROWER X<sup>M</sup> crawler transforms in seconds to inspect any line six to a single ROWER X<sup>M</sup> crawler transforms in seconds to inspect any line six to a single ROWER X<sup>M</sup> crawler transforms in seconds to inspect any line six to a single ROWER X<sup>M</sup> crawler transforms in seconds to inspect any line six to a Inches alameter and larger. Built on an expandable digital architecture, this system n expandable digital architecture, the expandable digital architecture, the expandable digital architecture is a system of the expandable digital architecture.

One Workflow in the Palm of Your Hand. ROWER X's versatile pendant lets you do everything, from maneuvering to recording and measuring observations, and generating reports digital video and impages. Janaina and measuring observations, and reports digital video and impages. ROWER X's versatile pendant lets you do everything, from maneuvering to recording reports.

digital video and images, logging and measuring observations, and generating automatic and majorite remains remains and majorite remains remains and majorite remains and majorite remains remains remains and majorite remains remains remains and majorite remains and majorite remains remains and majorite remains and majorite remains remains remains and majorite remains and majorite remains remains and majorite remains and majorite remains remains remains and majorite remains remains and majorite remains remains remains and majorite remains digital video and images, logging and measuring observations, and generating reports.

Network connectivity allows remote diagnostics and maintenance, as well as automatic network connectivity allows remote diagnostics and measure defect size. Included the image of the latest undate adds tools to measure defect size. Network connectivity allows remote diagnostics and maintenance, as well as automatic firmware updates. (The latest update adds tools to measure defect size, flow capacity, and lateral angle plus macro for one hutton crawler return.) link

lateral angle, plus macro for one-button crawler return.)

Get the **Full Story** 

Send your mailing address to rvx@envirosight.com

maneuver

See ROVVER X in action. Scan or visit us at:

www.youtube.com/user/rovverx