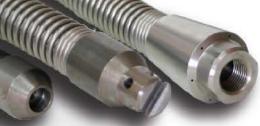

#### WGP-1™ Maximum Puller

Our new **WGP-1**™ is designed to produce up to 40% more pulling power than our **WG-1 CLASSIC**™. The rear facing jets are angled more sharply and the centralizer fins have been streamlined. We've also added two more centralizer fins for a total of six. The result is more pulling power to navigate longer lines and moderate inclines, plus easier retrieval of the tool.

Features 5 jet ports, with a boring jet offset at 15° and four jets at 155°, plus the inlet port is available in either 1" NPT or BSPP. This tool will greatly benefit contractors with operating pressures of 3000 psi or less (172 bar or less).

#### KEY FEATURES

- Up to 40% More Thrust
- Cleans 8"-36" Lines
- Up to 3000 PSI
- 50-80 GPM Flows
- Durable Stainless Steel

# For cleaning 6"-18" lines.

THE CHIEF

& WHP-1/2

HP-3/4™

| MODEL                      | WGP-1™        |               |
|----------------------------|---------------|---------------|
| Maximum Pressure           | 3000 psi      | 200 bar       |
| Operating Pressure         | 1500-3000 psi | 100-200 bar   |
| Rotation Speed             | 150-300 rpm   |               |
| Flow                       | 50-80 gpm     | 190-300 l/min |
| Flow Rating                | 4.6 Cv        |               |
| Pulling Force              | 100-140 lb    | 450-623 N     |
| Inlet Connection           | 1 NPT or BSPP |               |
| Length                     | 9.1 in.       | 231 mm        |
| Diameter Incl. Centralizer | 4.8 in.       | 122 mm        |
| Ports                      | 5 x 1/8 NPT   |               |
| Weight Complete            | 10.9 lb       | 4.9 kg        |