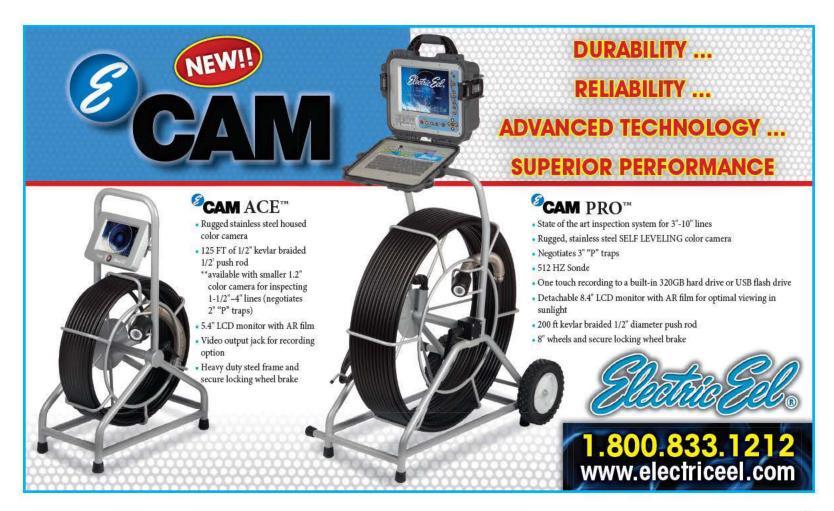

all under special disposal requirements.

Due to the environmental impact and financial cost of overflows, it should never be assumed that a blockage has been cleared. As soon as possible, a CCTV camera should be used to inspect the area and verify that the potential for future problems has been completely eliminated.

There are many factors to consider when putting together an emergency response team, but being part of a team that protects our environment by eliminating sanitary sewer overflows can be very gratifying. Contractors who take this business seriously, prepare properly, and perform superbly, will wind up being one of the best resources an agency has.

ABOUT THE AUTHOR Jim Aanderud is owner of Innerline Engineering, a video pipeline inspection company based in Corona, Calif.







November

**Compact 3-D head sets new** standard for productivity

NLB's new Torrent™ 50 3-D tank cleaning head combines our powerful rotating water jets with seals that last hundreds of hours between changes.

The compact, stainless steel Torrent 50 fits through a 6-inch hole and can operate at flows up to 50 gpm and pressures to 20,000 psi. Nozzle arms are available to suit your application.

To see how the Torrent 50 (or our other hard-working Torrent heads) can boost your productivity, call 877-NLB-7988 today.





NLB3760-50

NLB. The Leader in Water Jet Productivity.

**NLB Corp.** 

29830 Beck Road, Wixom, MI 48393 • www.nlbcorp.com MI: (248) 624-5555, IN: (219) 662-6800, NJ: (856) 423-2211, LA: (225) 622-1666, TX: (281) 471-7761, CA: (562) 490-3277, e-mail: nlbmktg@nlbusa.com