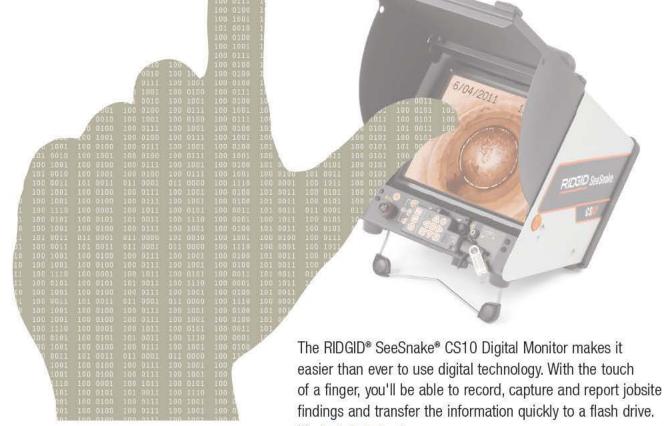

Network connectivity allows remote diagnostics and maintenance, as well as automatic network connectivity allows remote diagnostics and measure defect size. Included the image of the latest undate adds tools to measure defect size. Network connectivity allows remote diagnostics and maintenance, as well as automatic firmware updates. (The latest update adds tools to measure defect size, flow capacity, and lateral angle plus macro for one hutton crawler return.) link

lateral angle, plus macro for one-button crawler return.)

Get the **Full Story** 

Send your mailing address to rvx@envirosight.com

maneuver

See ROVVER X in action. Scan or visit us at:

www.youtube.com/user/rovverx