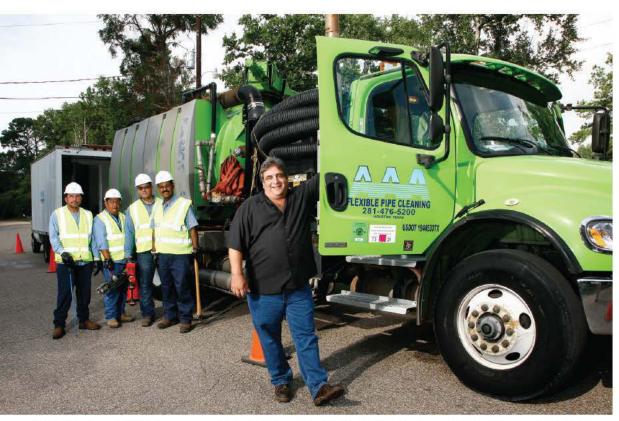

#### features

Set Up to Succeed By Pete Litterski

On the cover: Clint Kershaw owns Mr. Rooter of the Hudson Valley in Pleasant Valley, N.Y. Kershaw has been in business for 16 years, and his crew of 25 handles everything from water heaters to root intrusions for customers across six counties in the Hudson River Valley. (Photography by Steven Planck)