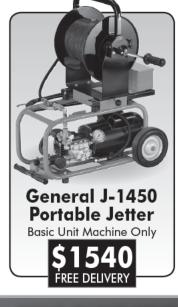

ry lighting, and safety switches are conveniently located in one station and operated with fingertip controls. Optional pendant and wireless controls are available. Water tanks are available in 1,000- to 1,500-gallon capacities in polyethylene,

(continued)

# **THE CABLE CENTER •** 1-800-257-7209



24 HOUR TURNAROUND - MIDWEST'S LARGEST FACTORY AUTHORIZED REPAIR CENTER FOR GEN-EYE, GATORCAM & SEESNAKE





- Used Camera Kits Starting As Low As \$500
- G-I Reels
- G-I Monitor/VCR Combo Packages
- G-II Reels
- G-II Monitor/VCR Combo Packages
- G-II Locators

- G-III Monitor/VCR Combo Packages
- DVD Upgrades Available For Additional Charge
- J- 3055 Jetter Demo Models
- J- 3080 Jetter Demo Models
- J- 2000 (One Available, NEW In Box)

EVERYTHING MUSTE No Reasonable Offer Will Be Refused





















aluminum or stainless steel. The unit comes open deck with rear enclosure, fully enclosed and heated. 888/298-8668; www.dynavacequipment.com.

### CAMERA INSPECTION SYSTEMS

EasyCAM camera inspection systems include pushrod lengths of 150 or 200 feet. Each model is equipped with a color camera, 512 Hz transmitter and 8-inch daylight readable monitor. A modular design includes separate components that are each manufactured to simply and securely plug into the adjoining component. The camera head, transmitter, pushrod, electronics, monitor and aircraft aluminum frame can be easily repaired by the owner. Safe 12-volt operation offers efficient portability and operation for up to six hours between charges. The systems will also operate using a standard 110-volt house outlet o