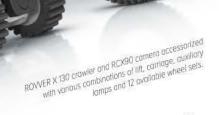

SEWER NOZZLES BY STONEAGE

Order the Industry's strongest pulling sewer nozzle.

WWW.SEWERNOZZLES.COM

Twelve wheel options—plus camera lift, carriage and lamp accessories, this system not only lets you perform side-scanning and larger. Built on an expandable digital architecture, this system for an expandable digital architecture, the system is a single ROWER X\* crawler transforms in seconds to inspect any line six.

The system is a single ROWER X\* crawler transforms in seconds to inspect any line six.

The system is a single ROWER X\* crawler transforms in seconds to inspect any line six.

The system is a single ROWER X\* crawler transforms in seconds to inspect any line six.

The system is a single ROWER X\* crawler transforms in seconds to inspect any line six.

The system is a single ROWER X\* crawler transforms in seconds to inspect any line six.

The system is a six of Twelve wheel options—plus camera lift, carriage and lamp accessories—mean a single ROWER X<sup>M</sup> crawler transforms in seconds to inspect any line six to a single ROWER X<sup>M</sup> crawler transforms in seconds to inspect any line six to a single ROWER X<sup>M</sup> crawler transforms in seconds to inspect any line six to a single ROWER X<sup>M</sup> crawler transforms in seconds to inspect any line six to a single ROWER X<sup>M</sup> crawler transforms in seconds to inspect any line six to a single ROWER X<sup>M</sup> crawler transforms in seconds to inspect any line six to a single ROWER X<sup>M</sup> crawler transforms in seconds to inspect any line six to a single ROWER X<sup>M</sup> crawler transforms in seconds to inspect any line six to a single ROWER X<sup>M</sup> crawler transforms in seconds to inspect any line six to a single ROWER X<sup>M</sup> crawler transforms in seconds to inspect any line six to a single ROWER X<sup>M</sup> crawler transforms in seconds to inspect any line six to a single ROWER X<sup>M</sup> crawler transforms in seconds to inspect any line six to a single ROWER X<sup>M</sup> crawler transforms in seconds to inspect any line six to a single ROWER X<sup>M</sup> crawler transforms in seconds to inspect any line six to a single ROWER X<sup>M</sup> crawler transforms in seconds to inspect any line six to a single ROWER X<sup>M</sup> crawler transforms in seconds to inspect any line six to a single ROWER X<sup>M</sup> crawler transforms in seconds to inspect any line six to a single ROWER X<sup>M</sup> crawler transforms in seconds to inspect any line six to a Inches alameter and larger. Built on an expandable digital architecture, this system n expandable digital architecture, the expandable digital architecture, the expandable digital architecture is a system of the expandable digital architecture.