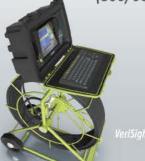

One Workflow in the Palm of Your Hand. ROWER X's versatile pendant lets you do everything, from maneuvering to recording and measuring observations, and generating reports digital video and impages. Janaina and measuring observations, and reports digital video and impages. ROWER X's versatile pendant lets you do everything, from maneuvering to recording reports.

digital video and images, logging and measuring observations, and generating automatic and majorite remains remains and majorite remains remains and majorite remains and majorite remains remains remains and majorite remains remains remains and majorite remains and majorite remains remains and majorite remains and majorite remains remains remains and majorite remains and majorite remains remains and majorite remains and majorite remains remains remains and majorite remains remains and majorite remains remains remains and majorite remains digital video and images, logging and measuring observations, and generating reports.

Network connectivity allows remote diagnostics and maintenance, as well as automatic network connectivity allows remote diagnostics and measure defect size. Included the image of the latest undate adds tools to measure defect size. Network connectivity allows remote diagnostics and maintenance, as well as automatic firmware updates. (The latest update adds tools to measure defect size, flow capacity, and lateral angle plus macro for one hutton crawler return.) link

lateral angle, plus macro for one-button crawler return.)

Get the **Full Story** 

Send your mailing address to rvx@envirosight.com

maneuver

See ROVVER X in action. Scan or visit us at:

www.youtube.com/user/rovverx